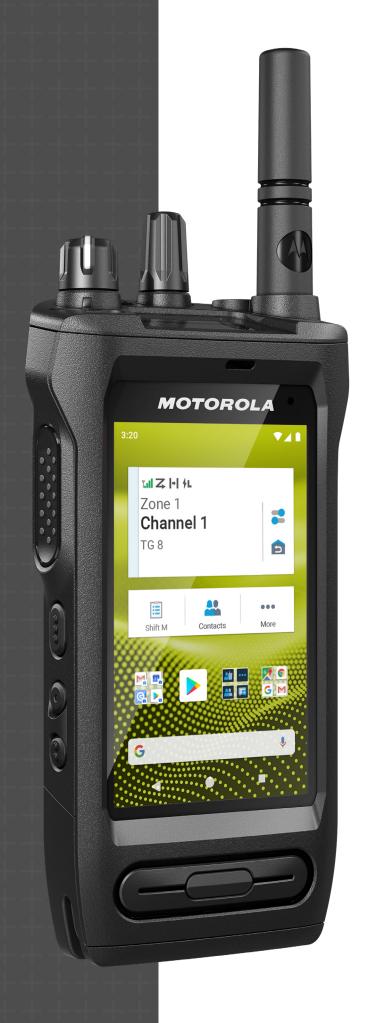

# APPS ARE

FULL MULTIMEDIA
CAPABILITIES BUILT ON THE
ANDROID PLATFORM WITH
AN OPEN APP ECOSYSTEM

An intuitive touchscreen lets you view high resolution images, and the integrated camera lets you send — or even stream — photos and videos.

#### **FEATURES**

- ANDROID PLATFORM
- OPEN APP ECOSYSTEM
- · UNIFIED TECHNOLOGY ECOSYSTEM
- FULL MULTIMEDIA CAPABILITIES
- INTUITIVE TOUCHSCREEN
  INTERFACE

THE APPS YOUR
ENTERPRISE
NEEDS – SUCH
AS TICKETING,
SCANNING,
SEARCHING,
COLLABORATING,
AND MORE.