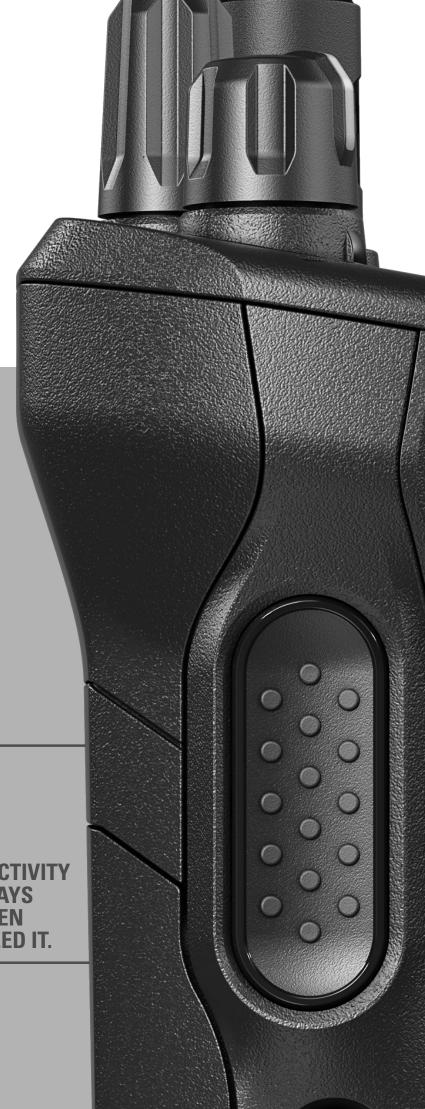

Pristine audio quality lets you hear and be heard when it matters most. MOTOTRBO lon uses ultra-strong materials — including a rugged touchscreen — inside and out for outstanding impact resilience. The user interface, design, and engineering all come together to create a device you can depend on to work when you need it, no matter what.

#### **FEATURES**

- BUILT FOR ANY ENVIRONMENT
- INDUSTRY-LEADING AUDIO
- ULTRA-RUGGED TOUCHSCREEN
- CUSTOMISABLE EXPERIENCE
- LONG BATTERY LIFE
- REDESIGNED ANTENNA
- INTRINSICALLY SAFE (TIA4950)

MOTOROLA

Zone 7 Channel 1

ULTRA-STRONG
MATERIALS –
INCLUDING A RUGGED
TOUCHSCREEN –
ARE USED INSIDE
AND OUT FOR
OUTSTANDING
IMPACT RESILIENCE.

BUILT TO KEEP YOUR WORKFORCE CONNECTED ANYWHERE YOU DO BUSINESS

You can seamlessly communicate through voice and data over public and private networks. Seamless Voice Handover automatically switches you to broadband when you roam beyond your radio system coverage ensuring your connectivity is always on when you need it.

#### **FEATURES**

- DEDICATED PTT DEVICE
- SEAMLESS VOICE HANDOVER\*
- FULL NETWORK INTEROPERABILITY WITH WAVE PTX™
- DMR COMPATIBILITY
- 4G LTE
- · Wi-Fi
- BLUETOOTH®

YOUR CONNECTIVITY IS ALWAYS ON WHEN YOU NEED IT.