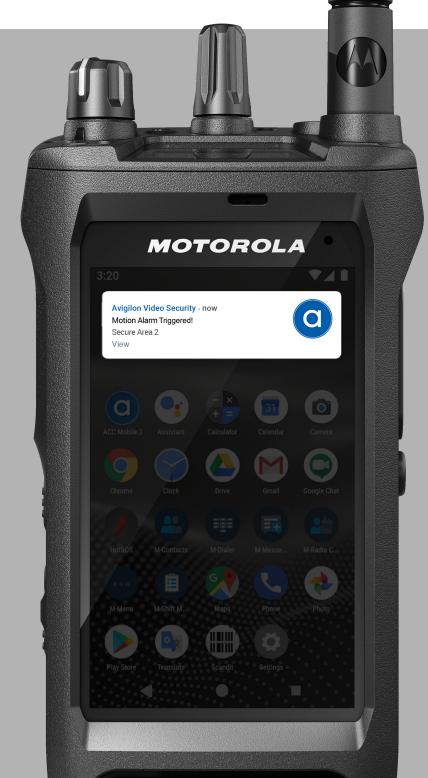

With MOTOTRBO lon, the apps your enterprise needs — such as ticketing, scanning, searching, collaborating, and more — are always on. Plus, lon gives you access to the Motorola Solutions unified technology ecosystem, so you can turn on new intelligence capabilities such as smart virtual assistants and location apps.